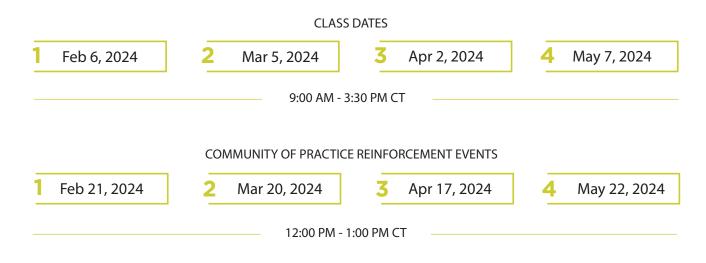

### ACCELERATE INSTITUTE

An afternoon Orientation event is scheduled for Wednesday, January 24, 2024. All subsequent course events are listed below.

An afternoon Orientation event is scheduled for Wednesday, January 24, 2024. All subsequent course events are listed below.