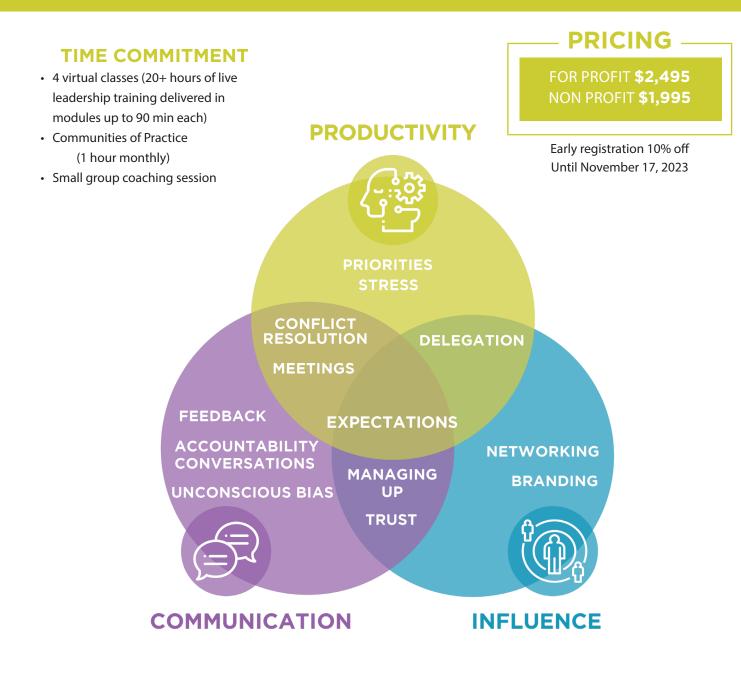

#### PRODUCTIVITY

- Prioritize tasks to maximize productivity
- Manage stressful situations
- Successfully navigate conflict resolution
- Effectively delegate responsibility

#### INFLUENCE

- Manage up to their leader
- Build and leverage a professional network
- Manage their personal brandBuild trust in professional
- relationships

#### COMMUNICATION

- Provide performance feedback to employees
- Navigate tough conversations and hold others accountable
- Run effective meetings
- Define clear expectations
- Manage unconscious biases