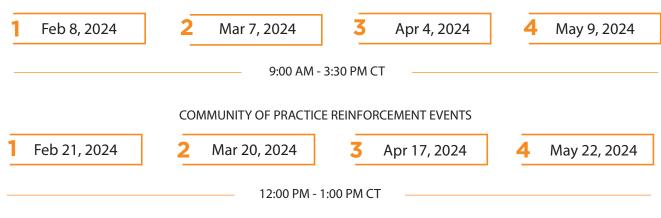

### ACCELERATE INSTITUTE

An afternoon Orientation event is scheduled for Wednesday, January 24, 2024. All subsequent course events are listed below.

An afternoon Orientation event is scheduled for Wednesday, January 24, 2024. All subsequent course events are listed below.

CLASS DATES

focustrainingpro.com info@focustraining.com